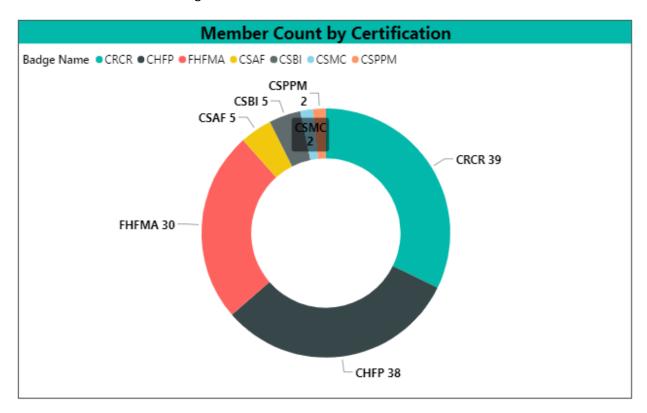

## A New Year = A New Certification

Did you know that we have more certified members in our chapter than the average number of certified members nationwide?

Did you know that CRCR and CHFP continue to be the most popular certifications in our Chapter? And that we have 30 Fellows among us?