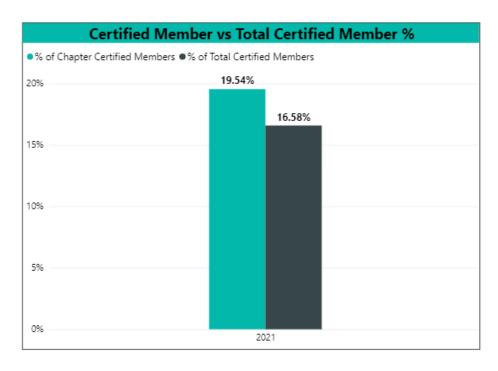

## A New Year = A New Certification

Did you know that we have more certified members in our chapter than the average number of certified members nationwide?

Did you know that CRCR and CHFP continue to be the most popular certifications in our Chapter? And that we have 30 Fellows among us?