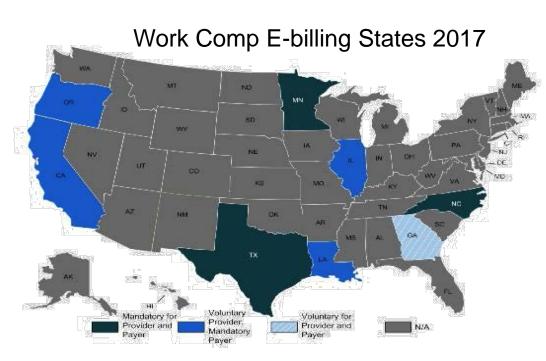

### **Every State is Different**

#### Send the bill THE RIGHT WAY

- Include medical notes (AOB)
- ✤ Lien filing
- Send bills electronically
- ✤ 20% faster payment (WC)