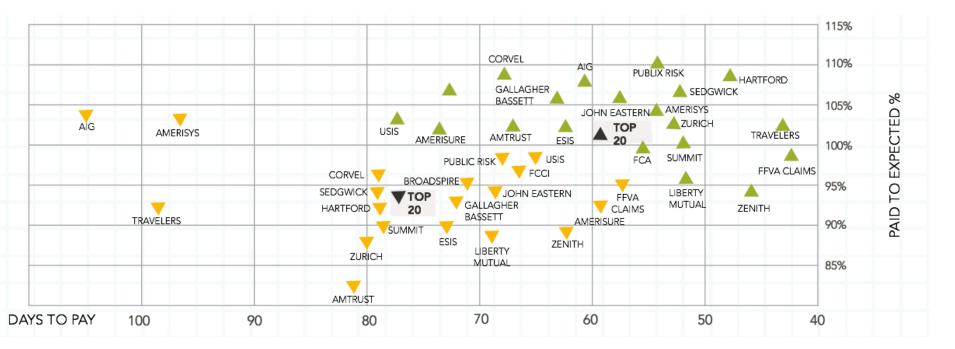

## Does this really work?

| TOP 20 PAYERS         | DAYS TO PAY |
|-----------------------|-------------|
| Aged Collections      | 76.6        |
| Best Practice Billing | 59.0        |
| TIME SAVINGS          | 17.6 Days   |
| % REDUCTION           | 23%         |

| TOP 20 PAYERS-        | Paid to Expected |
|-----------------------|------------------|
| Aged Collections      | 93.2%            |
| Best Practice Billing | 102.6%           |
| % IMPROVEMENT         | +9.4%            |