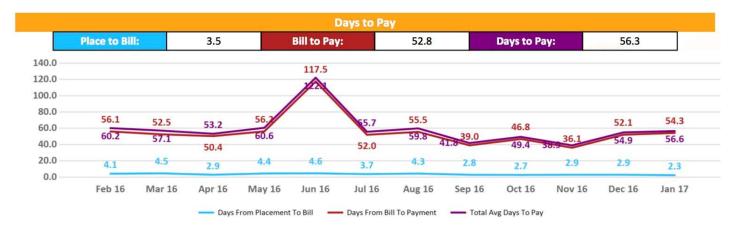

## 4. How do I measure success?

60-90
 Days to
 Payment
 in Full

30% AR over 90

## Does this really work?

| TOP 20 PAYERS         | DAYS TO PAY |
|-----------------------|-------------|
| Aged Collections      | 76.6        |
| Best Practice Billing | 59.0        |
| TIME SAVINGS          | 17.6 Days   |
| % REDUCTION           | 23%         |