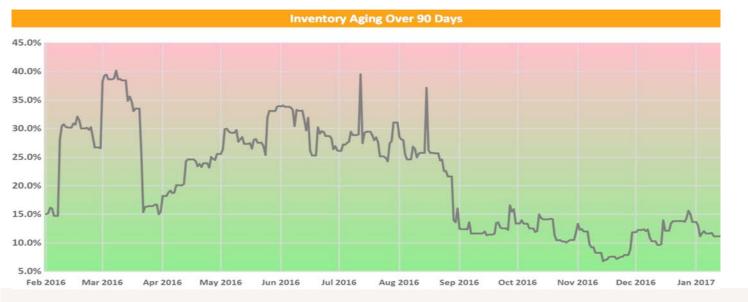

## 4. How do I measure success?

60-90
 Days to
 Payment
 in Full

30% AR over 90