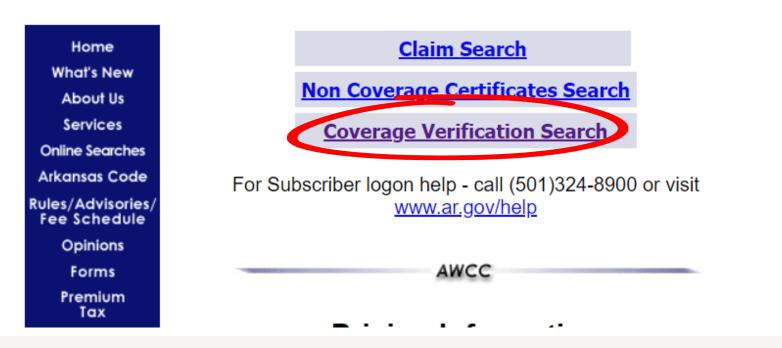

### **Start with Registration - Arkansas**

Arkansas Workers' Compensation Commission

Fair, Efficient, and Professional Service for the People of Arkansas