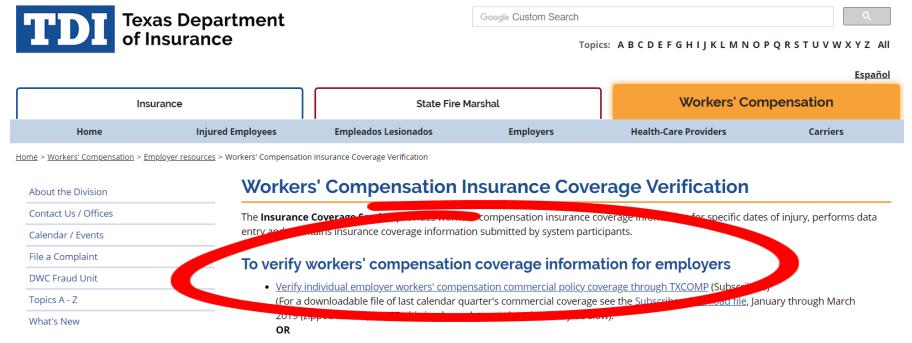

### **Start with Registration - Texas**

Verify if a company holds a Certificate of Authority as a Certified Self Insurer in Texas (Certified Self-Insurers)

If you can not find the insurance coverage-related information you're looking for, this does not necessarily mean that coverage does not exist. Call 800-252-7031 or 512-804-4345 in the Austin area for assistance, including coverage information for certain self-insured governmental entities. For benefits-related questions call the insurance adjustor.