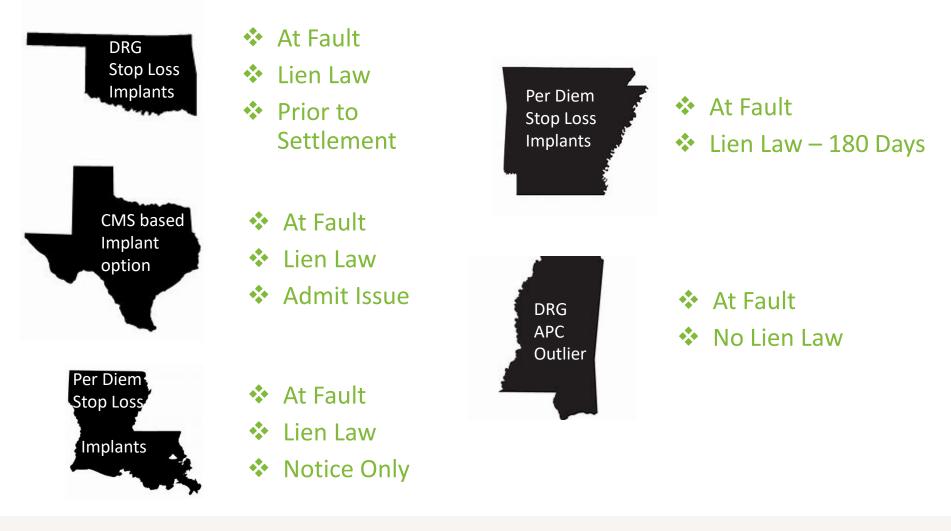

|      |



### **Start with Registration - Arkansas**

Arkansas Workers' Compensation Commission

Fair, Efficient, and Professional Service for the People of Arkansas



#### **Online Searches**





## **Start with Registration - Mississippi**





### Don't forget the key detail!

- Pre-Auth Required for <u>most</u> non-ER hospital services
- The correct MVA Claim number





# 2. How do I get paid?





# 3. How should I send it?

#### Send the bill THE RIGHT WAY

- Include medical notes (AOB)
- ✤ Lien filing
- Send bills electronically
- ✤ 20% faster payment (WC)





## 4. How do I measure success?



60-90
 Days to
 Payment
 in Full



30% AR over 90



# 5. Should I keep it in-house?

- How many billers are handling our complex claims?
- Are they effective?
- Do they understand my expectations?
- Am I managing my Liens/LOPs?
- Do I have a good legal strategy?
- Am I meeting and exceeding my revenue goals?





## Does this really work?



| TOP 20 PAYERS         | DAYS TO PAY |
|-----------------------|-------------|
| Aged Collections      | 76.6        |
| Best Practice Billing | 59.0        |
| TIME SAVINGS          | 17.6 Days   |
| % REDUCTION           | 23%         |

| TOP