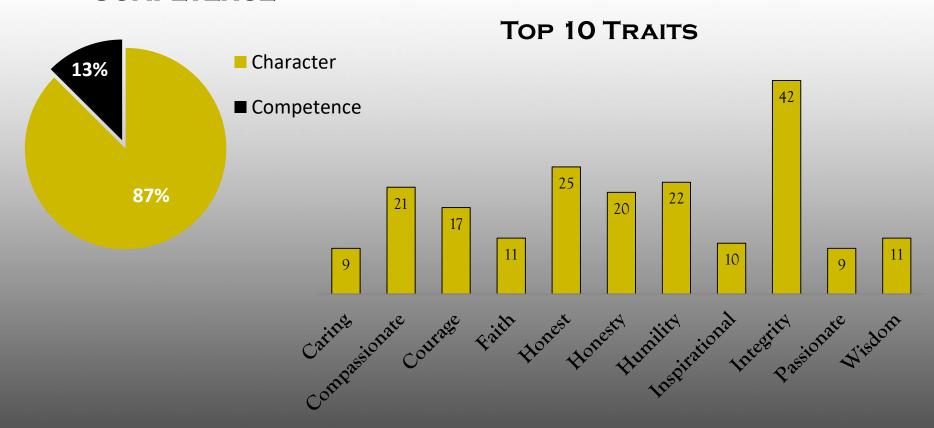

# DAVE ANDERSON'S UN-RESUME





# LEADERSHIP AND WHO WE WANT TO FOLLOW







## CHARACTER VS COMPETENCE

#### **LEADERSHIP PHILOSOPHY**



LEADERSHIP IS A BLEND OF COMPETENCE AND CHARACTER



### 620 RESPONSES

### CHARACTER VS COMPETENCE





### **DEFINING CHARACTER**





### DEVELOPING CHARACTER



- Character begins with our **THOUGHTS**.
- Thoughts lead to our WORDS.
- Words lead to our ACTIONS.
- Actions over time form our HABITS.
- Habits determine our **CHARACTER**.



"Character may be manifested in the great moments, but it is made in the small ones."

-Winston Churchill



### YOU HAVE TO SWEAT!







# WHAT CAUSES CHARACTER FAILURES







### **COURAGE AND HUMILITY**











#### **DEFINING COURAGE**





#### IF ITS NOT COURAGE WHAT IS IT?





#### WHAT ARE WE AFRAID OF?





### **EXERCISING COURAGE**









### JOIN THE COUNTERCULTURE





### **DEFINING HUMILITY**





## IF IT'S NOT HUMILITY, WHAT IS IT?





### **EXERCISING HUMILITY**





#### **CHARACTER EXERCISES**





### CHARACTER EXERCISES